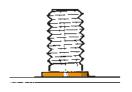

- Stud Length range Standard up to 35mm
   Extended any length
- Part number: 99-100-044.
- Dimensions (L x W x H) (mm): 200 x 85 x 50.
- Weight: 1kg.

DA8-A

#### DRAWN ARC SHORT CYCLE WELD HEAD MANUAL FEED TYPE DA8-A

- Robust design light and strong.
- Made from BAH Delrin.
- Easily adjustable lift height.
- · Visual indication of lift height.
- Welding range 2mm to 10mm diameter.

- Stud Length range Standard up to 35mm
  - Extended any length
- Part Number: 99-101-037.
- Dimensions (L x W x H) (mm): 200 x 85 x 50.
- Weight: 1kg.