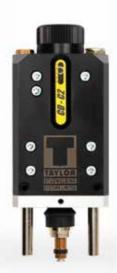

### TAYLORMADE STUDWELDING SYSTEMS WELD HEADS FOR MANUAL FEED

CD C2

#### CAPACITOR DISCHARGE CONTACT WELD HEAD MANUAL FEED TYPE CD-C2

- Robust design light and strong.
- Made from BAH Delrin.
- Easily adjustable return speed.
- Visual indication of speed setting.
- Welding range 2mm to 10mm diameter.
- Stud Length range Standard up to 35mm
   Extended any length
- Part number: 99-100-042.
- Dimensions (L x W x H) (mm): 200 x 85 x 50.
- Weight: 1kg.