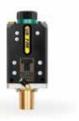

### TAYLORMADE STUDWELDING SYSTEMS WELD HEADS FOR MANUAL FEED

CD C2

#### CAPACITOR DISCHARGE CONTACT WELD HEAD MANUAL FEED TYPE CD-C2

- Robust design light and strong.
- Made from BAH Delrin.
- Easily adjustable return speed.
- Visual indication of speed setting.
- Welding range 2mm to 10mm diameter.
- Stud Length range Standard up to 35mm
   Extended any length
- Part number: 99-100-042.
- Dimensions (L x W x H) (mm): 200 x 85 x 50.
- Weight: 1kg.