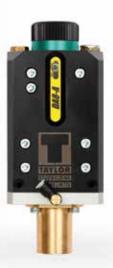

CD-LG2

#### CAPACITOR DISCHARGE LIFT GAP WELD HEAD MANUAL FEED TYPE CD-LG2

- Robust design light and strong.
- Made from BAH Delrin.
- Easily adjustable lift height.
- Visual indication of lift height.
- Welding range 2mm to 10mm diameter.

- Stud Length range Standard up to 35mm
   Extended any length
- Part number: 99-100-044.
- Dimensions (L x W x H) (mm): 200 x 85 x 50.
- Weight: 1kg.

DA8-A