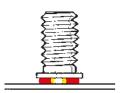

CD-LG2

#### CAPACITOR DISCHARGE LIFT GAP WELD HEAD MANUAL FEED TYPE CD-LG2

- Robust design light and strong.
- Made from BAH Delrin.
- Easily adjustable lift height.
- Visual indication of lift height.
- Welding range 2mm to 10mm diameter.

- Stud Length range Standard up to 35mm
   Extended any length
- Part number: 99-100-044.
- Dimensions (L x W x H) (mm): 200 x 85 x 50.
- Weight: 1kg.

DA8-A