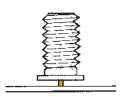

### TAYLORMADE STUDWELDING SYSTEMS WELD HEADS FOR MANUAL FEED

CD C2

#### CAPACITOR DISCHARGE CONTACT WELD HEAD MANUAL FEED TYPE CD-C2

- Robust design light and strong.
- Made from BAH Delrin.
- Easily adjustable return speed.
- Visual indication of speed setting.
- Welding range 2mm to 10mm diameter.
- Stud Length range Standard up to 35mm
   Extended any length
- Part number: 99-100-042.
- Dimensions (L x W x H) (mm): 200 x 85 x 50.
- Weight: 1kg.