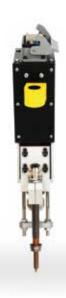

# TAYLORMADE AUTOMATIC STUDWELDING SYSTEMS

800E Controller

MK3 Weld Head

Universal Stud Feed Unit

#### MK3 WELD HEAD

- Strong Robust Design.
- Welds M3 to M8 studs as standard.
- Other diameters possible.
- Welds from 8 to 35mm as standard.
- Other lengths possible.

- Up to 20 studs / minute.
- Suitable for CNC and Robotic Applications.
- Part number: 99-100-221.
- Dimensions (L x W x H) (mm): 450 x 180 x 75.
- Weight: 5.45kg.