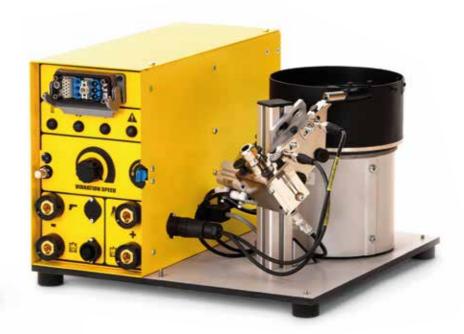

# TAYLORMADE AUTOMATIC STUDWELDING SYSTEMS

800E Controller

MK3 Weld Head

Universal Stud Feed Unit

#### **800E CONTROLLER**

- Robust and compact design housing all components in one cabinet.
- Microcomputer controlled.
- Infinitely adjustable welding current.
- Constant current control.
- Infinitely adjustable welding time.
- Solid state switching.
- Visual current and time display.

- · Current reporting procedure.
- Thermostatically controlled air cooling.
- Fitted with gas facility.
- Welds Short Cycle Drawn Arc.
- Part number: 99-102-100.
- Dimensions (L x W x H) (mm): 660 x 380 x 600.
- Weight: 95kg.

#### MK3 WELD HEAD

- Strong Robust Design.
- Welds M3 to M8 studs as standard.
- Other diameters possible.
- Welds from 8 to 35mm as standard.
- Other lengths possible.

- Up to 20 studs / minute.
- Suitable for CNC and Robotic Applications.
- Part number: 99-100-221.
- Dimensions (L x W x H) (mm): 450 x 180 x 75.
- Weight: 5.45kg.

### **UNIVERSAL STUD FEED UNIT**

- Designed to automatically feed studs into automatic pistol.
- Easily adjustable for different sizes of studs.
- Operating range M3 to M8 as standard.
- Other diameters possible.
- Operating stud length 6mm to 35mm.