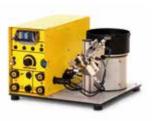

# TAYLORMADE AUTOMATIC STUDWELDING SYSTEMS

800E Controller

MK3 Weld Head

Universal Stud Feed Unit

#### **800E CONTROLLER**

- Robust and compact design housing all components in one cabinet.
- Microcomputer controlled.
- Infinitely adjustable welding current.
- Constant current control.
- Infinitely adjustable welding time.
- Solid state switching.
- Visual current and time display.

- · Current reporting procedure.
- Thermostatically controlled air cooling.
- Fitted with gas facility.
- Welds Short Cycle Drawn Arc.
- Part number: 99-102-100.
- Dimensions (L x W x H) (mm): 660 x 380 x 600.
- Weight: 95kg.

#### MK3 WELD HEAD

- Strong Robust Design.
- Welds M3 to M8 studs as standard.
- Other diameters possible.
- Welds from 8 to 35mm as standard.
- Other lengths possible.

- Up to 20 studs / minute.
- Suitable for CNC and Robotic Applications.
- Part number: 99-100-221.
- Dimensions (L x W x H) (mm): 450 x 180 x 75.
- Weight: 5.45kg.

### **UNIVERSAL STUD FEED UNIT**

- Designed to automatically feed studs into automatic pistol.
- Easily adjustable for different sizes of studs.
- Operating range M3 to M8 as standard.
- Other diameters possible.
- Operating stud length 6mm to 35mm.