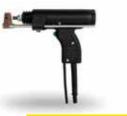

# DA2A/DA7B HANDTOOL FEATURES

- Designed for lightness and balance.
- Comfortable to use, minimises operator fatigue.
- Made from impact resistant, high strength BAH Delrin.
- Accessories are available to solve specific problems.
- Extensions are available for both handtool and earth cables.
- Possible to weld up to 12mm standard Drawn Arc Studs.

| Model                      | DA2A                                                | DA7B                                               |
|----------------------------|-----------------------------------------------------|----------------------------------------------------|
| Material                   | Verton                                              | BAH Delrin                                         |
| Welding range              | 3 - 16mm                                            | 3 - 12mm                                           |
| Stud length                | Standard legs - 100mm<br>Extended legs - any length | Standard legs - 50mm<br>Extended legs - any length |
| Cable length               | 5 metres                                            | 5 metres                                           |
| Cable Size                 | 50mm2                                               | 35mm2                                              |
| Weight (Inc cables)        | 5.4 kg                                              | 3.8 kg                                             |
| Dimensions (L x W x H)(mm) | 270 x 70 x 155                                      | 265 x 65 x 150                                     |