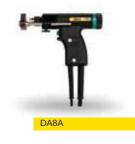

## **DA8A HANDTOOL FEATURES**

- Lightweight, small, fixed lift mini pistol.
- Used to weld Short Cycle Studs.
- Possible to weld up to 10mm standard Drawn Arc studs.
- Can be fitted to weld gas.

| Model                      | DA8A                                               |
|----------------------------|----------------------------------------------------|
| Material                   | Verton                                             |
| Welding range              | 3 - 10mm                                           |
| Stud length                | Standard legs - 35mm<br>Extended legs - any length |
| Cable length               | 5 metres                                           |
| Cable Size                 | 25mm2                                              |
| Weight (Inc cables)        | 2.2 kg                                             |
| Dimensions (L x W x H)(mm) | 195 x 55 x 140                                     |
| Weight (Inc cables)        | 2.2 kg                                             |