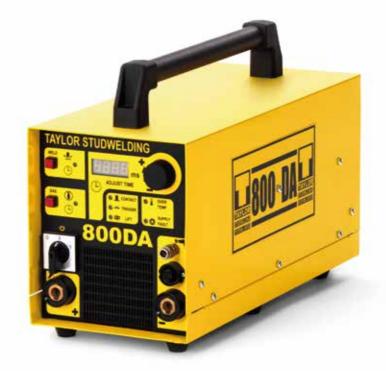

# **SYSTEM 800DA**

Compact, manoeuvrable Drawn Arc equipment designed to weld up to 12mm reduced base studs. With its simple robust construction, the 800DA offers an economic and reliable method of fixing Mild Steel and Stainless Steel studs. Fast, accurate and easy to operate, the system 800DA gives you better weld results.

Designed and built to exacting standards and meets all required standards, the System 800DA is CE and UKCA marked.

TEL: +44 (0)1924 452123 | FAX: +44 (0)1924 430059

 $\textbf{EMAIL}: sales@taylor-studwelding.com \quad | \quad \textbf{www.taylor-studwelding.com}$ 

# SYSTEM 800DA

## **TECHNICAL SPECIFICATION**

| Model                        | 800DA                                                                                                         |
|------------------------------|---------------------------------------------------------------------------------------------------------------|
| Welding stud range           | 3 - 10.8mm (M12 RD)                                                                                           |
| Input                        | 3ph 400v 50Hz (other voltages available)                                                                      |
| Fusing                       | 32A                                                                                                           |
| Max. KVA rating              | 30KVA                                                                                                         |
| Welding current              | 800A                                                                                                          |
| Welding time range           | 20 - 500 m/sec                                                                                                |
| Welding rate                 | 3 - 20 studs per minute                                                                                       |
| No-load Voltage              | 58V DC                                                                                                        |
| Class protection             | IP 23                                                                                                         |
| Cooling                      | Fan                                                                                                           |
| Transformer insulation class | Н                                                                                                             |
| Dimensions (L x W x H)(mm)   | 520 x 220 x 350                                                                                               |
| Weight                       | 36 kg                                                                                                         |
|                              | l de la companya de |