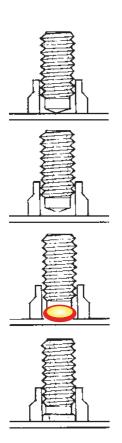

# TAYLORMADE DRAWN ARC STUDWELDING SYSTEM





Taylor Studwelding Systems Limited is a specialist in the design, manufacture and supply of Studwelding equipment and studs. Within our range of British built equipment, we will have the system to suit your requirements.

# **SYSTEM 800DA**

Compact, manoeuvrable Drawn Arc equipment designed to weld up to 12mm reduced base studs. With its simple robust construction, the 800DA offers an economic and reliable method of fixing Mild Steel and Stainless Steel studs. Fast, accurate and easy to operate, the system 800DA gives you better weld results.

Designed and built to exacting standards and meets all required standards, the System 800DA is CE and UKCA marked.

TEL: +44 (0)1924 452123 | FAX: +44 (0)1924 430059

 $\textbf{EMAIL}: sales@taylor-studwelding.com \quad | \quad \textbf{www.taylor-