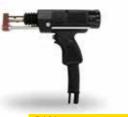

# TAYLORMADE DRAWN ARC STUDWELDING SYSTEM

Controller

DA2A

DA7B

# DA2A/DA7B HANDTOOL FEATURES

- Designed for lightness and balance.
- Comfortable to use, minimises operator fatigue.
- Made from impact resistant, high strength BAH Delrin.
- Accessories are available to solve specific problems.
- Extensions are available for both handtool and earth cables.
- Possible to weld up to 12mm standard Drawn Arc Studs.

| Model                      | DA2A                                                | DA7B                                               |
|----------------------------|-----------------------------------------------------|----------------------------------------------------|
| Material                   | Verton                                              | BAH Delrin                                         |
| Welding range              | 3 - 16mm                                            | 3 - 12mm                                           |
| Stud length                | Standard legs - 100mm<br>Extended legs - any length | Standard legs - 50mm<br>Extended legs - any length |
| Cable length               | 5 metres                                            | 5 metres                                           |
| Cable Size                 | 50mm2                                               | 35mm2                                              |
| Weight (Inc cables)        | 5.4 kg                                              | 3.8 kg                                             |
| Dimensions (L x W x H)(mm) | 270 x 70 x 155                                      | 265 x 65 x 150                                     |